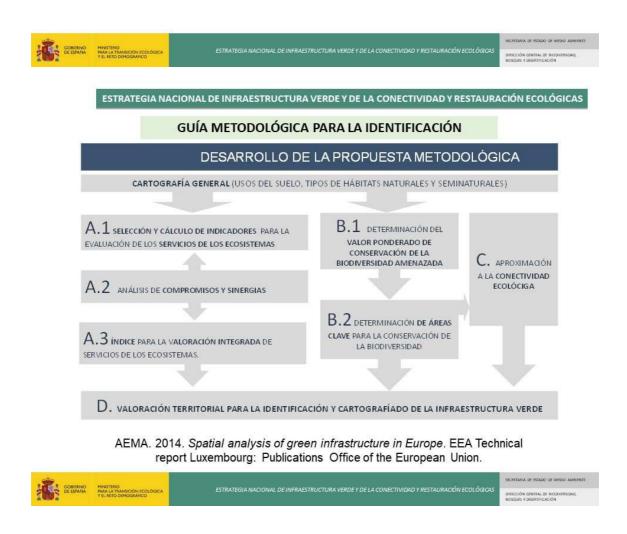

Jorge Luis explained that based on the information obtained in the identification phase, they will generate the green infrastructure. There will be two main objectives to be addressed with regard to this infrastructure:

- Maintenance: some of the green infrastructure is in good condition and only requires upkeep.
- Restoration: Some of the green infrastructure is in poor condition and needs to be restored.

He went on to highlight the importance of including the green infrastructure network into the marine and urban environment. He explained that the urban green infrastructure promotes goals that advance citizen health, enhance urban biodiversity, reduce the risk of catastrophes and other risks. "Basically, urban green infrastructure promotes management of the urban atmosphere, in addition to the well-being it brings to citizens. This infrastructure is an area where efforts are required. The main actors will be the local governments. These are the areas of administration that have the greatest *impact on people's quality of life"*. He said the green infrastructure strategy cannot work if there are no plans for its implementation. "Under the national strategy, the autonomous communities develop their own strategies, backed by working agendas to carry out these actions. There are objectives for improvement and a set of action lines with a specific budget". He explained that the most important area of investment is in restoration, followed by improvement of ecosystem services. However, he noted that the initial draft of the 2022-2025 plan seeks to act on the eight goals outlined above. Jorge Luis ended his presentation by stressing the cross-cutting nature of the strategy: "we will have support from different plans, so there will be extraordinary funds, at both national and European level. There will also be public-private partnership mechanisms, to offset the emissions footprint of the private sector through agreements to further the objectives of the proposed plans".