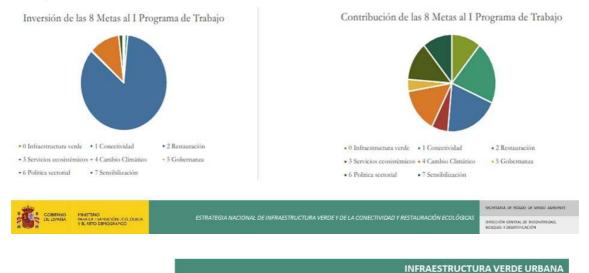

Jorge Luis explained that based on the information obtained in the identification phase, they will generate the green infrastructure. There will be two main objectives to be addressed with regard to this infrastructure:

- Maintenance: some of the green infrastructure is in good condition and only requires upkeep.
- Restoration: Some of the green infrastructure is in poor condition and needs to be restored.

He went on to highlight the importance of including the green infrastructure network into the marine and urban environment. He explained that the urban green infrastructure promotes goals that advance citizen health, enhance urban biodiversity, reduce the risk of catastrophes and other risks. "Basically, urban green infrastructure promotes management of the urban atmosphere, in addition to the well-being it brings to citizens. This infrastructure is an area where efforts are required. The main actors will be the local governments. These are the areas of administration that have the greatest *impact on people's quality of life"*. He said the green infrastructure strategy cannot work if there are no plans for its implementation. "Under the national strategy, the autonomous communities develop their own strategies, backed by working agendas to carry out these actions. There are objectives for improvement and a set of action lines with a specific budget". He explained that the most important area of investment is in restoration, followed by improvement of ecosystem services. However, he noted that the initial draft of the 2022-2025 plan seeks to act on the eight goals outlined above. Jorge Luis ended his presentation by stressing the cross-cutting nature of the strategy: "we will have support from different plans, so there will be extraordinary funds, at both national and European level. There will also be public-private partnership mechanisms, to offset the emissions footprint of the private sector through agreements to further the objectives of the proposed plans".