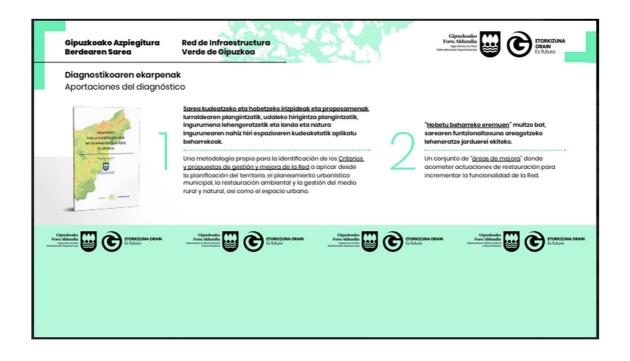

She explained the methodology for financing their green infrastructure plan: "it is a complex methodology that creates a map by combining different layers. We have prepared one layer with the naturaln-value rates, another with the interest generated by nature and another with the particularities. We have also included the vision of the ecosystem services. Pollination, recreational areas and features that tend to fragment the territory such as motorways, industrial areas, quarries, ports and airports. In short, we have made combined the different analyses to produce a map of ecological functionality in Gipuzkoa". She added that they wanted to ensure that the different types of landscape are reflected on the map. "Altogether, there are 104 areas of interest for ecological functionality. We have obtained an interconnected network based on functionality at a comarca [sub-provincial, supra-municipal] level". She said they start from the protected areas to reach all the towns in Gipuzkoa, covering all types of landscape and all types of resources. "This work establishes the criteria and improvements, the changes that can be made in the approach. The issues that can be improved at management level and at the level of citizen participation".

She explained that they have created a set of sheets on areas of improvement: "we have 32 sheets covering informative issues. Now we have to do the part involving planning for improvement and actions to be taken to address these issues". She said that some initiatives are already up and running.