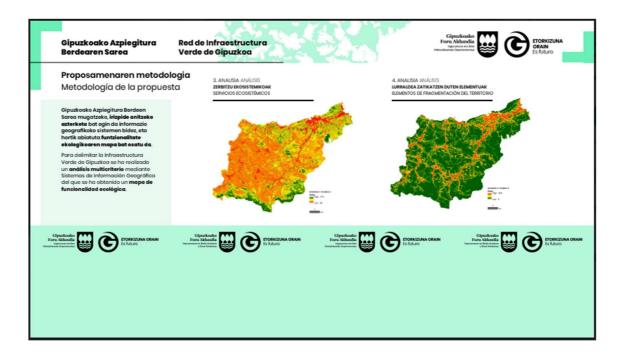

She explained the methodology for financing their green infrastructure plan: "it is a complex methodology that creates a map by combining different layers. We have prepared one layer with the naturaln-value rates, another with the interest generated by nature and another with the particularities. We have also included the vision of the ecosystem services. Pollination, recreational areas and features that tend to fragment the territory such as motorways, industrial areas, quarries, ports and airports. In short, we have made combined the different analyses to produce a map of ecological functionality in Gipuzkoa". She added that they wanted to ensure that the different types of landscape are reflected on the map. "Altogether, there are 104 areas of interest for ecological functionality. We have obtained an interconnected network based on functionality at a comarca [sub-provincial, supra-municipal] level". She said they start from the protected areas to reach all the towns in Gipuzkoa, covering all types of landscape and all types of resources. "This work establishes the criteria and improvements, the changes that can be made in the approach. The issues that can be improved at management level and at the level of citizen participation".