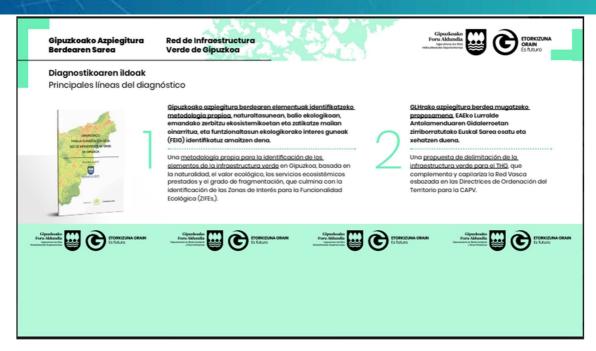

She explained the methodology for financing their green infrastructure plan: "it is a complex methodology that creates a map by combining different layers. We have prepared one layer with the naturaln-value rates, another with the interest generated by nature and another with the particularities. We have also included the vision of the ecosystem services. Pollination, recreational areas and features that tend to fragment the territory such as motorways, industrial areas, quarries, ports and airports. In short, we have made combined the different analyses to produce a map of ecological functionality in Gipuzkoa". She added that they wanted to ensure that the different types of landscape are reflected on the map. "Altogether, there are 104 areas of interest for ecological functionality. We have obtained an interconnected network based on functionality at a comarca [sub-provincial, supra-municipal] level". She said they start from the protected areas to reach all the towns in Gipuzkoa, covering all types of landscape and all types of resources. "This work establishes the criteria and improvements, the changes that can be made in the approach. The issues that can be improved at management level and at the level of citizen participation".

She explained that they have created a set of sheets on areas of improvement: "we have 32 sheets covering informative issues. Now we have to do the part involving planning for improvement and actions to be taken to address these issues". She said that some initiatives are already up and running.