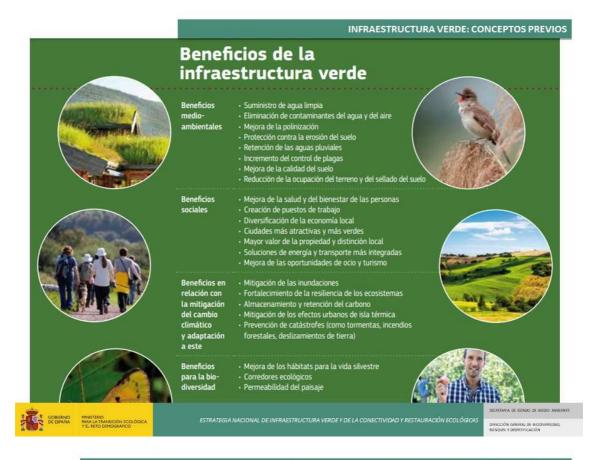

### **BIODIVERSITY AND GREEN INFRASTRUCTURES**

The Biodiversity Strategy, one of the pillars of the Green Deal, <sup>1</sup>aims to put European biodiversity on the path to recovery by 2030, for the benefit of its people, the climate and the planet, seeking to strengthen society's resilience to future threats such as the effects of climate change, forest fires or food insecurity among others.

At the same time, work is also being carried out to promote green infrastructure, broadly defined as <sup>2</sup>a proven tool that simultaneously brings ecological, economic and social benefits through natural solutions, and which highlights human dependence on natural processes and flows and on biodiversity. It is therefore essential to identify and promote the existence of multifunctional spaces outside protected areas which, while enhancing the so-called ecosystem services, contribute to reducing the fragmentation of ecosystems and/or improving the ecological permeability of the territory, thereby increasing its resilience to environmental pressures.