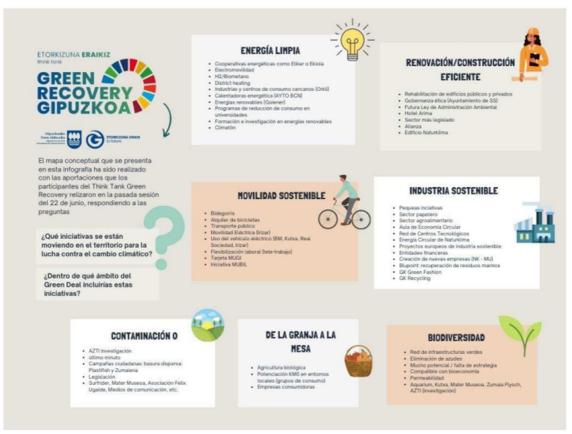

# THE 7 LEVERAGE POLICIES OF THE GREEN DEAL - analysis and conceptual map of the situation in Gipuzkoa

As an initial introduction to this second cycle, the first session focused on learning about the Green Deal lever policies and identifying the initiatives already implemented in Gipuzkoa to combat climate change.

The purpose was to create a visual map, classifying these initiatives into the seven lever policies, in order to identify the areas of the Green Deal that are being addressed least in the province.

This map was sent to the participants, who were asked to reflect individually on the issues that they believe should be prioritised for this second cycle of the Think Tank.

After receiving and analysing these contributions, the focus was placed on five themes that the deliberation group will address in upcoming sessions:

- Farm-to-Fork
- Biodiversity and green infrastructures
- Zero Pollution
- Sustainable industry and how to achieve it : Zero Defect/Zero Waste/Zero Impact Factory
- Clean energy

Mapa conceptual elaborado por Eckoing Communication para la ilustración de los resultados de la sesión del 22 de junio del Think Tank Green Recovery: iniciativas identificadas puestas en marcha en Gipuzkoa y su clasificación en las 7 estrategias palanca del Green Deal.