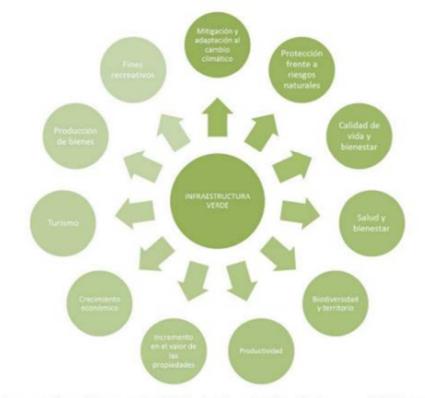

At the same time, work is also being carried out to promote green infrastructure, broadly defined as <sup>2</sup>a proven tool that simultaneously brings ecological, economic and social benefits through natural solutions, and which highlights human dependence on natural processes and flows and on biodiversity. It is therefore essential to identify and promote the existence of multifunctional spaces outside protected areas which, while enhancing the so-called ecosystem services, contribute to reducing the fragmentation of ecosystems and/or improving the ecological permeability of the territory, thereby increasing its resilience to environmental pressures.

Figura 1: Composición multifuncional de la IV. Fuente: Bases científico-técnicas para la Estrategia estatal de infraestructura verde y de la conectividad y restauración ecológicas, del Ministerio de Agricultura y Pesca, Alimentación y Medio Ambiente (2017)