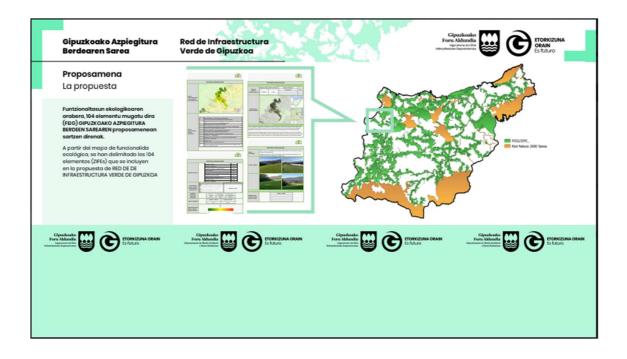

She explained the methodology for financing their green infrastructure plan: "it is a complex methodology that creates a map by combining different layers. We have prepared one layer with the naturaln-value rates, another with the interest generated by nature and another with the particularities. We have also included the vision of the ecosystem services. Pollination, recreational areas and features that tend to fragment the territory such as motorways, industrial areas, quarries, ports and airports. In short, we have made combined the different analyses to produce a map of ecological functionality in Gipuzkoa". She added that they wanted to ensure that the different types of landscape are reflected on the map. "Altogether, there are 104 areas of interest for ecological functionality. We have obtained an interconnected network based on functionality at a comarca [sub-provincial, supra-municipal] level". She said they start from the protected areas to reach all the towns in Gipuzkoa, covering all types of landscape and all types of resources. "This work establishes the criteria and improvements, the changes that can be made in the approach. The issues that can be improved at management level and at the level of citizen participation".