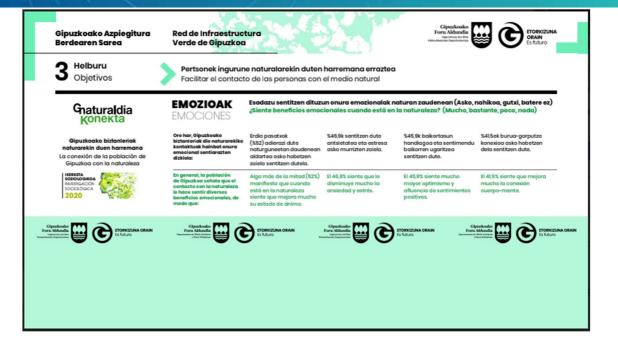

She said there is still an anthropocentric vision of the preservation and protection of biodiversity: "so, we have decided to think in terms of a multifunctional network that looks at nature not only from a position of love and stewardship, but also from a more rational perspective". There are key ideas and core areas, she said. "Some elements have to be part of the network. In Gipuzkoa there is a diverse natural environment, close to the cities. So we are in close connection with nature". She shared the results of a survey they had carried out: "The results show that people in Gipuzkoa attach great importance to nature. They are very concerned about nature conservation and that concern is widely expressed".