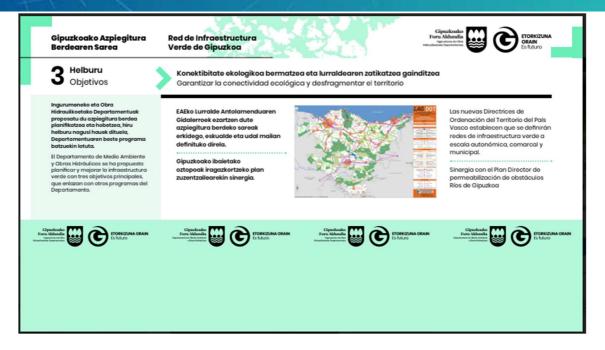

She explained the methodology for financing their green infrastructure plan: "it is a complex methodology that creates a map by combining different layers. We have prepared one layer with the naturaln-value rates, another with the interest generated by nature and another with the particularities. We have also included the vision of the ecosystem services. Pollination, recreational areas and features that tend to fragment the territory such as motorways, industrial areas, quarries, ports and airports. In short, we have made combined the different analyses to produce a map of ecological functionality in Gipuzkoa". She added that they wanted to ensure that the different types of landscape are reflected on the map. "Altogether, there are 104 areas of interest for ecological functionality. We have obtained an interconnected network based on functionality at a comarca [sub-provincial, supra-municipal] level". She said they start from the protected areas to reach all the towns in Gipuzkoa, covering all types of landscape and all types of resources. "This work establishes the criteria and improvements, the changes that can be made in the approach. The issues that can be improved at management level and at the level of citizen participation".

At the same time, work is also being carried out to promote green infrastructure, broadly defined as <sup>2</sup>a proven tool that simultaneously brings ecological, economic and social benefits through natural solutions, and which highlights human dependence on natural processes and flows and on biodiversity. It is therefore essential to identify and promote the existence of multifunctional spaces outside protected areas which, while enhancing the so-called ecosystem services, contribute to reducing the fragmentation of ecosystems and/or improving the ecological permeability of the territory, thereby increasing its resilience to environmental pressures.