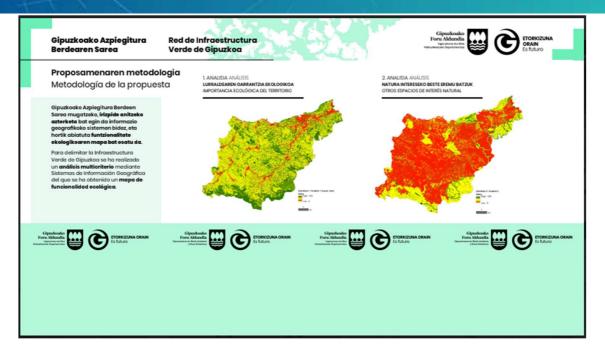

She explained the methodology for financing their green infrastructure plan: "it is a complex methodology that creates a map by combining different layers. We have prepared one layer with the naturaln-value rates, another with the interest generated by nature and another with the particularities. We have also included the vision of the ecosystem services. Pollination, recreational areas and features that tend to fragment the territory such as motorways, industrial areas, quarries, ports and airports. In short, we have made combined the different analyses to produce a map of ecological functionality in Gipuzkoa". She added that they wanted to ensure that the different types of landscape are reflected on the map. "Altogether, there are 104 areas of interest for ecological functionality. We have obtained an interconnected network based on functionality at a comarca [sub-provincial, supra-municipal] level". She said they start from the protected areas to reach all the towns in Gipuzkoa, covering all types of landscape and all types of resources. "This work establishes the criteria and improvements, the changes that can be made in the approach. The issues that can be improved at management level and at the level of citizen participation".