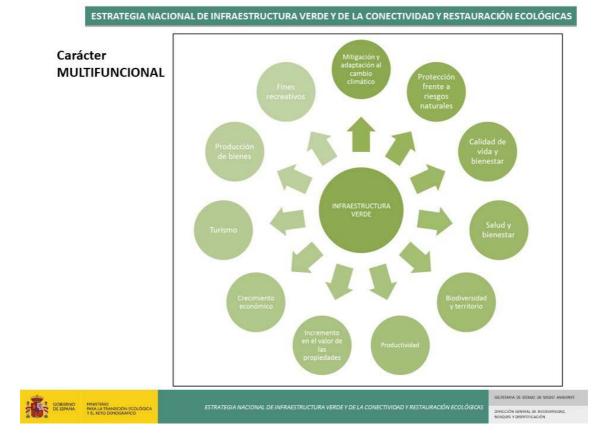

Figura 1: Composición multifuncional de la IV. Fuente: Bases científico-técnicas para la Estrategia estatal de infraestructura verde y de la conectividad y restauración ecológicas, del Ministerio de Agricultura y Pesca, Alimentación y Medio Ambiente (2017)