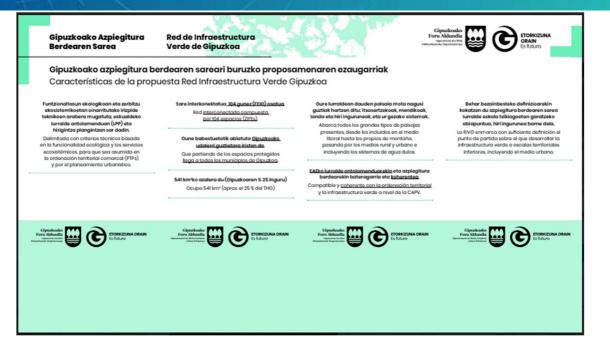

She explained the methodology for financing their green infrastructure plan: "it is a complex methodology that creates a map by combining different layers. We have prepared one layer with the naturaln-value rates, another with the interest generated by nature and another with the particularities. We have also included the vision of the ecosystem services. Pollination, recreational areas and features that tend to fragment the territory such as motorways, industrial areas, quarries, ports and airports. In short, we have made combined the different analyses to produce a map of ecological functionality in Gipuzkoa". She added that they wanted to ensure that the different types of landscape are reflected on the map. "Altogether, there are 104 areas of interest for ecological functionality. We have obtained an interconnected network based on functionality at a comarca [sub-provincial, supra-municipal] level". She said they start from the protected areas to reach all the towns in Gipuzkoa, covering all types of landscape and all types of resources. "This work establishes the criteria and improvements, the changes that can be made in the approach. The issues that can be improved at management level and at the level of citizen participation".

She explained that they have created a set of sheets on areas of improvement: "we have 32 sheets covering informative issues. Now we have to do the part involving planning for improvement and actions to be taken to address these issues". She said that some initiatives are already up and running.