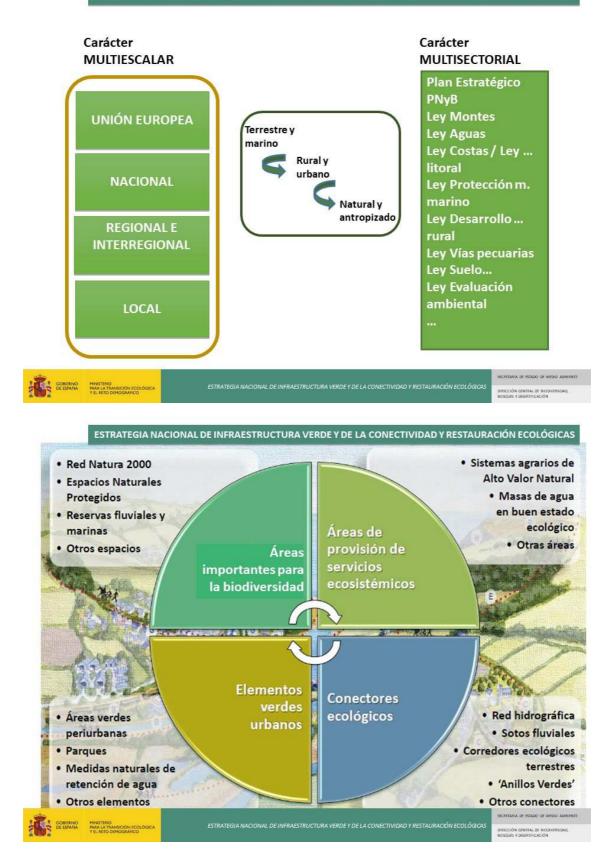

He said the state strategy was a document that included the national, regional and local levels and that green infrastructure includes not only rural but also urban areas. *"The strategy is multi-sectoral in nature. It identifies important areas for providing ecosystem services. At the same time, it highlights the ecological connectors: natural spaces and wildlife populations, will end up being unviable if connectivity between these spaces is not guaranteed. We need networks of old natural connections: green infrastructure is a major step forward in the philosophy of conservation. Identifying and protecting ecological connectors and their functionality is an extraordinary priority".* He said they have established eight goals for 2050:

- Maintenance: some of the green infrastructure is in good condition and only requires upkeep.
- Restoration: Some of the green infrastructure is in poor condition and needs to be restored.

He went on to highlight the importance of including the green infrastructure network into the marine and urban environment. He explained that the urban green infrastructure promotes goals that advance citizen health, enhance urban biodiversity, reduce the risk of catastrophes and other risks. "Basically, urban green infrastructure promotes management of the urban atmosphere, in addition to the well-being it brings to citizens. This infrastructure is an area where efforts are required. The main actors will be the local governments. These are the areas of administration that have the greatest *impact on people's quality of life"*. He said the green infrastructure strategy cannot work if there are no plans for its implementation. "Under the national strategy, the autonomous communities develop their own strategies, backed by working agendas to carry out these actions. There are objectives for improvement and a set of action lines with a specific budget". He explained that the most important area of investment is in restoration, followed by improvement of ecosystem services. However, he noted that the initial draft of the 2022-2025 plan seeks to act on the eight goals outlined above. Jorge Luis ended his presentation by stressing the cross-cutting nature of the strategy: "we will have support from different plans, so there will be extraordinary funds, at both national and European level. There will also be public-private partnership mechanisms, to offset the emissions footprint of the private sector through agreements to further the objectives of the proposed plans".