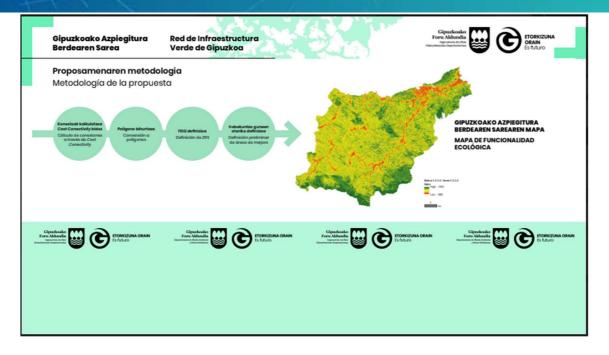

She explained the methodology for financing their green infrastructure plan: "it is a complex methodology that creates a map by combining different layers. We have prepared one layer with the naturaln-value rates, another with the interest generated by nature and another with the particularities. We have also included the vision of the ecosystem services. Pollination, recreational areas and features that tend to fragment the territory such as motorways, industrial areas, quarries, ports and airports. In short, we have made combined the different analyses to produce a map of ecological functionality in Gipuzkoa". She added that they wanted to ensure that the different types of landscape are reflected on the map. "Altogether, there are 104 areas of interest for ecological functionality. We have obtained an interconnected network based on functionality at a comarca [sub-provincial, supra-municipal] level". She said they start from the protected areas to reach all the towns in Gipuzkoa, covering all types of landscape and all types of resources. "This work establishes the criteria and improvements, the changes that can be made in the approach. The issues that can be improved at management level and at the level of citizen participation".

She explained that they have created a set of sheets on areas of improvement: "we have 32 sheets covering informative issues. Now we have to do the part involving planning for improvement and actions to be taken to address these issues". She said that some initiatives are already up and running.