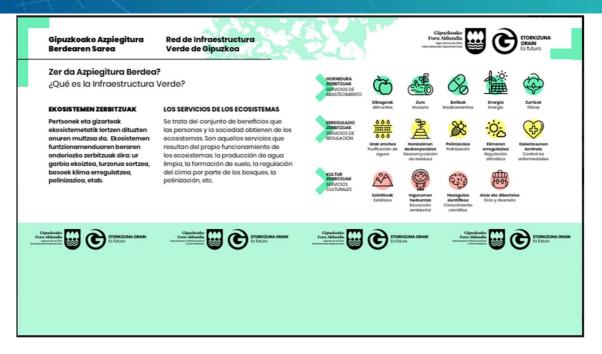

# 4. Diagnosis of green infrastructures in Gipuzkoa. Where we are and where we are going.

Bea Marticorena took the floor to present the work of the Environment Directorate in recent years. "We have made a diagnosis of the state of Gipuzkoa: we are now at the stage of agreeing on all the ideas and reflections. And for this, we would like to receive your contributions. The Department is now at a moment of decision-making, so we want support from the network of stakeholders". She explained that the green infrastructure is designed as a network with different possibilities: *"nature regulates the climate, exacerbates environmental problems and contributes to the conservation of different species. In some ways, our health and our economy depend on the conservation status of the ecosystem services"*. Bea Marticorena divided the services offered by nature into three tiers:

• Supply services

- Regulatory Services
- Cultural Services

"Our aim is to opt for nature-based solutions to mitigate the effects of climate change". Bea Marticorena explained that the network proposed by the Environment Directorate is designed to go from the centre to the most remote of villages. "It will all follow certain rules: the network we are proposing must be consistent, it must meet requirements that respect European, state and regional regulations".

- Biodiversity
- Ecosystem services
- Maintaining ecosystem health

He explained that the ultimate goal is to integrate environmental policies into a vision of spatial planning, to form part of what is known as land use planning. "The